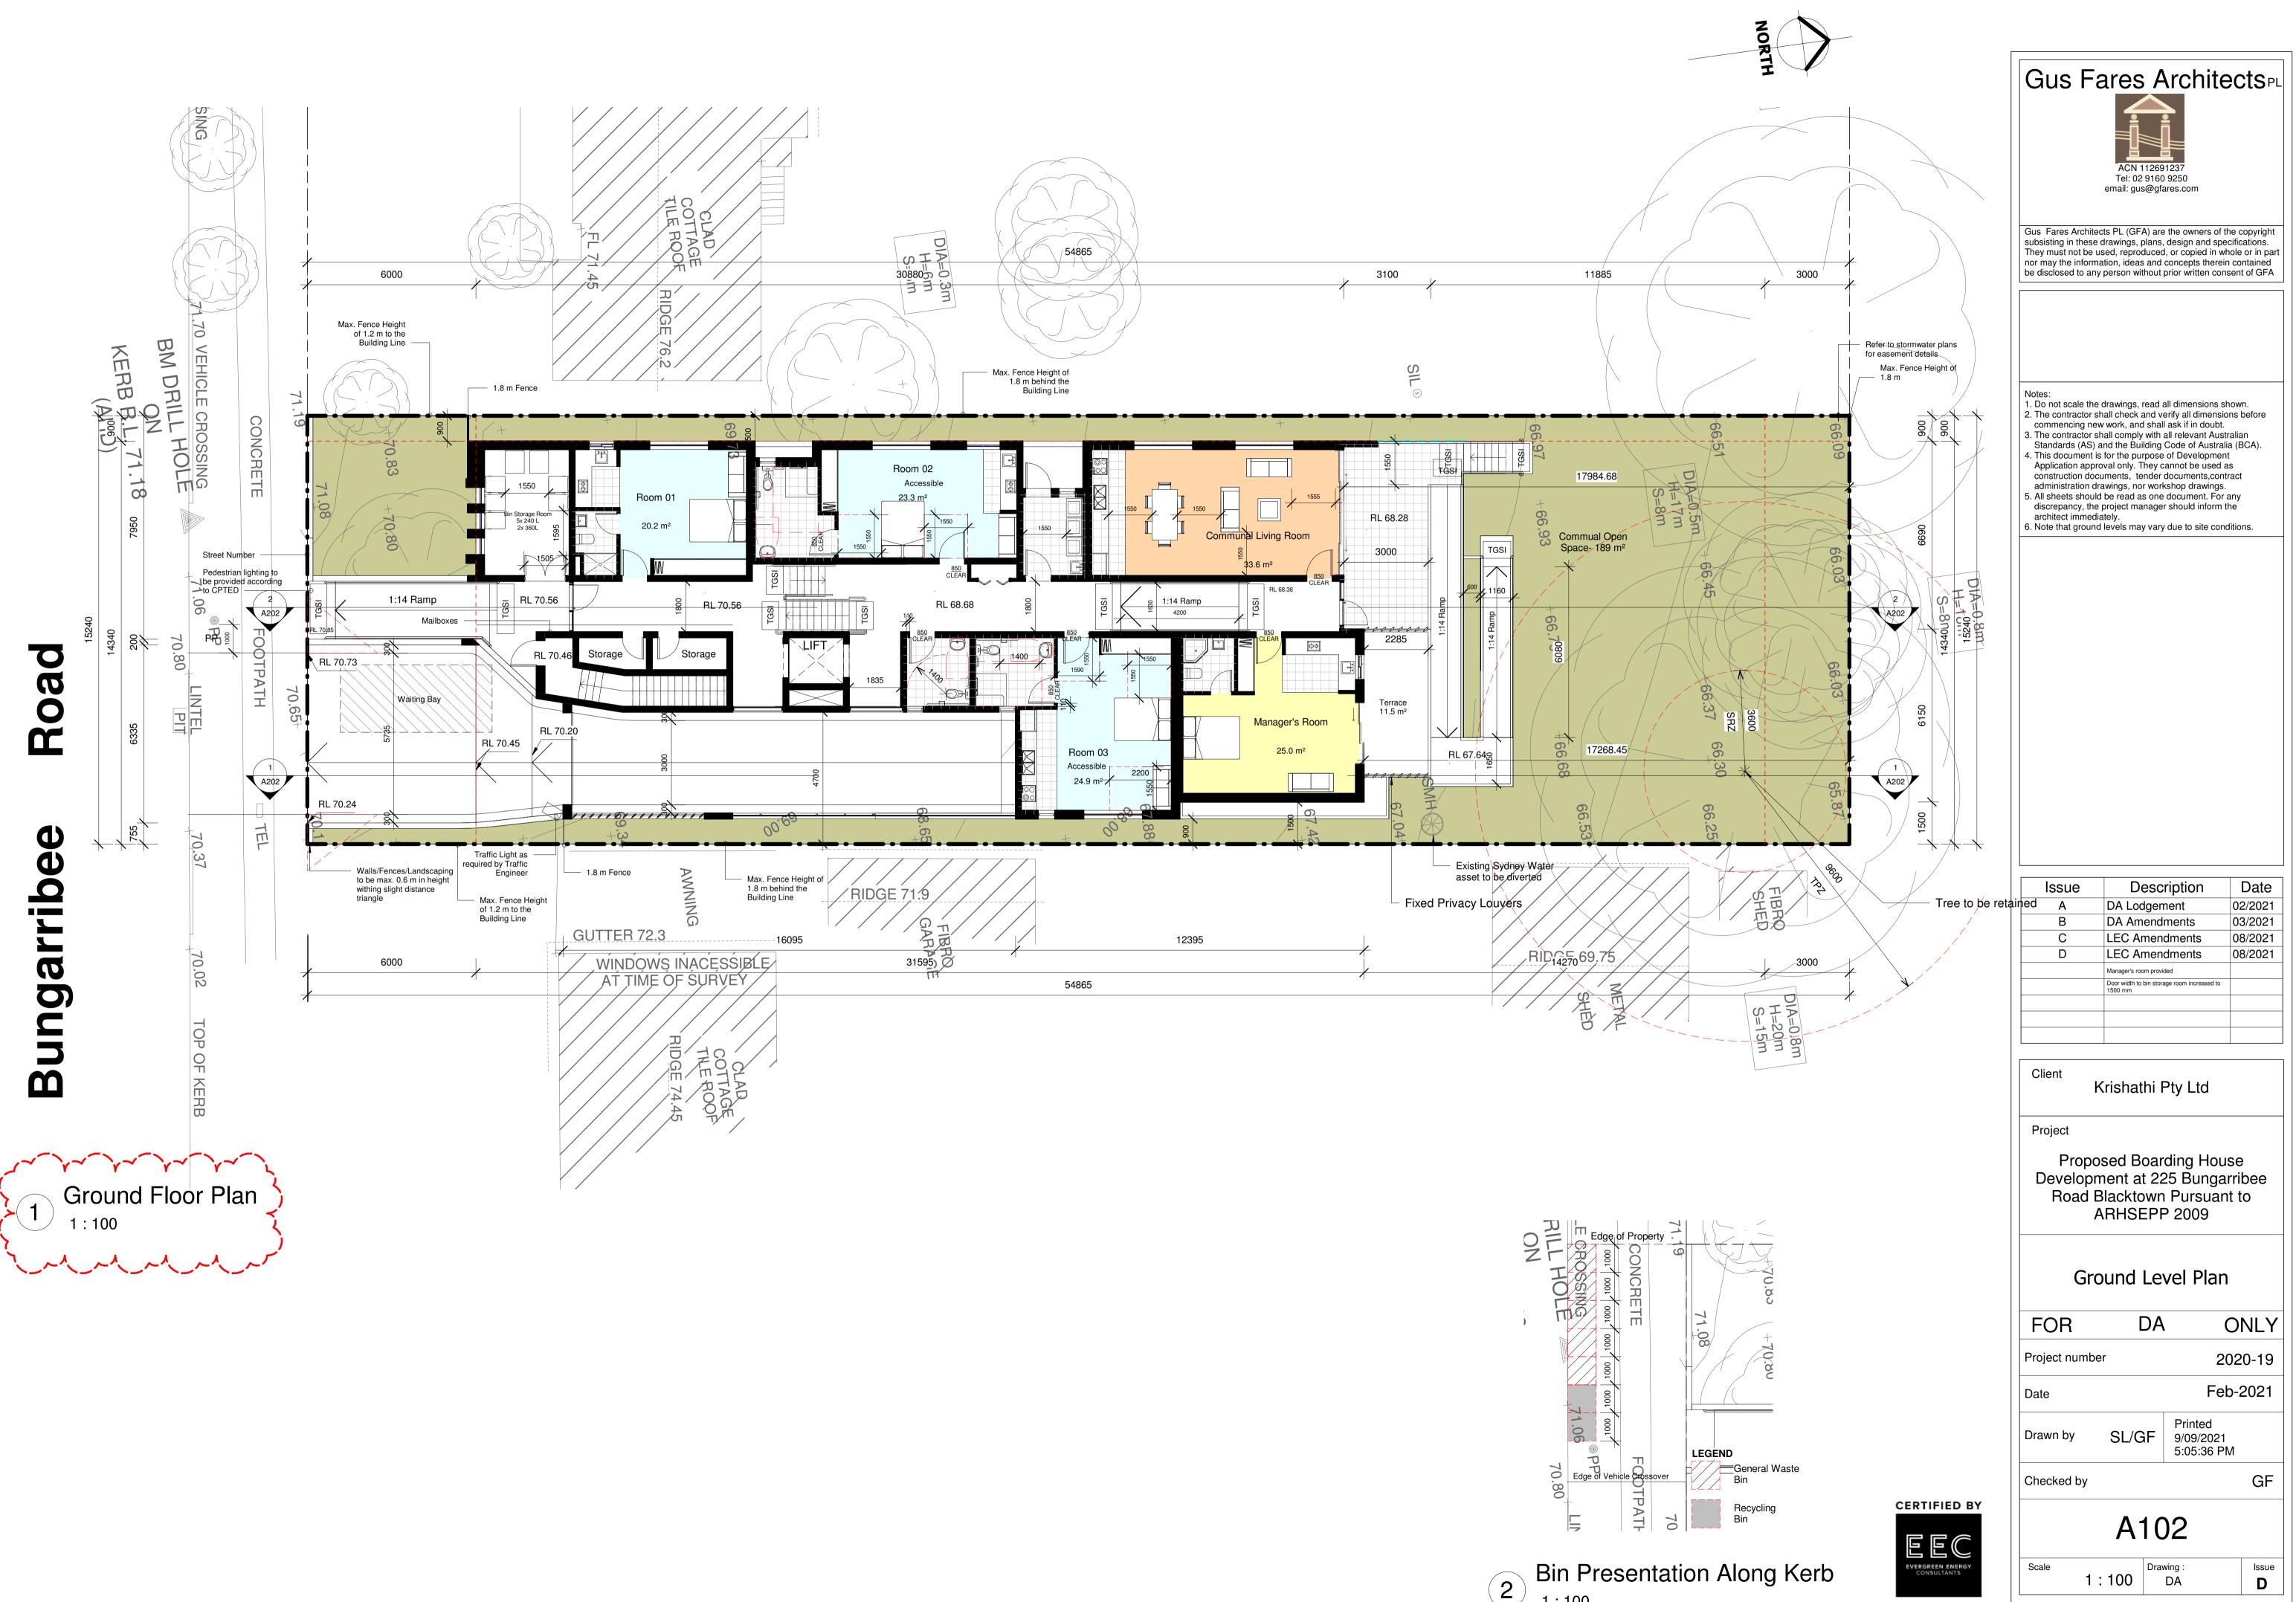

| Proposal              |                                                 |                                               |  |  |  |  |
|-----------------------|-------------------------------------------------|-----------------------------------------------|--|--|--|--|
|                       | Manager Double Looge                            | r Total                                       |  |  |  |  |
| Room Numbers          | 1 11                                            | 12 (24 Persons) Rooms (incl. accessible room) |  |  |  |  |
| Accessible Rooms      | 2                                               | 2 Rooms                                       |  |  |  |  |
| Proposed GFA          |                                                 | 532.16 m <sup>2</sup>                         |  |  |  |  |
| Proposed FSR          |                                                 | No FSR Control                                |  |  |  |  |
| Carpark (Residential) | 0.5 parking space/room 6 Residential Car Spaces |                                               |  |  |  |  |
|                       |                                                 |                                               |  |  |  |  |
|                       |                                                 |                                               |  |  |  |  |
|                       |                                                 | 6 Total Car Spaces                            |  |  |  |  |
| Carpark (Shared area) | 1                                               | 1 Shared area                                 |  |  |  |  |
| Motorcycle            | 0.2 space/room                                  | 3 Motorcycle Spaces                           |  |  |  |  |
| Bycicle carpark       | 0.2 space/room                                  | 3 Bicycle Spaces                              |  |  |  |  |
| Deep Soil             |                                                 | 242 m <sup>2</sup>                            |  |  |  |  |
| Landscape             |                                                 | 242 m <sup>2</sup>                            |  |  |  |  |
| Communal Open Space   |                                                 | 231 m <sup>2</sup>                            |  |  |  |  |