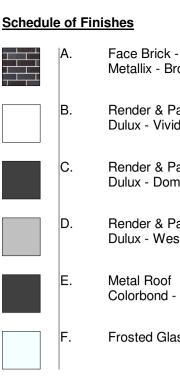

### Glazing Reccomendation from the Acoustic Report prepared by Far West Consulting Engineers

- Ground Level Facade to Road Bedroom 8.38 mm VLam with Acoustic seals and min. R<sub>w</sub> or STC •
- Rating of 34 West Elevation - Bedroom & Kitchen - 8.38 mm VLam with Acoustic seals and min.
- $R_w$  or STC Rating of 34
- **East & West Elevation Bedroom & all glazing** 6.38 mm VLam with Acoustic seals and min.  $R_w$  or STC Rating of 32 •

- First Level 
   Facade to Road Bedroom 8.38 mm VLam with Acoustic seals and min. R<sub>w</sub> or STC

   Rating of 34 •
- East & West Elevation Bedroom & Kitchen 8.38 mm VLam with Acoustic seals and min.  $R_w$  or STC Rating of 34 East & West Elevation Bedroom & all Kitchen 6.38 mm VLam with Acoustic seals and min.  $R_w$  or STC Rating of 32 •