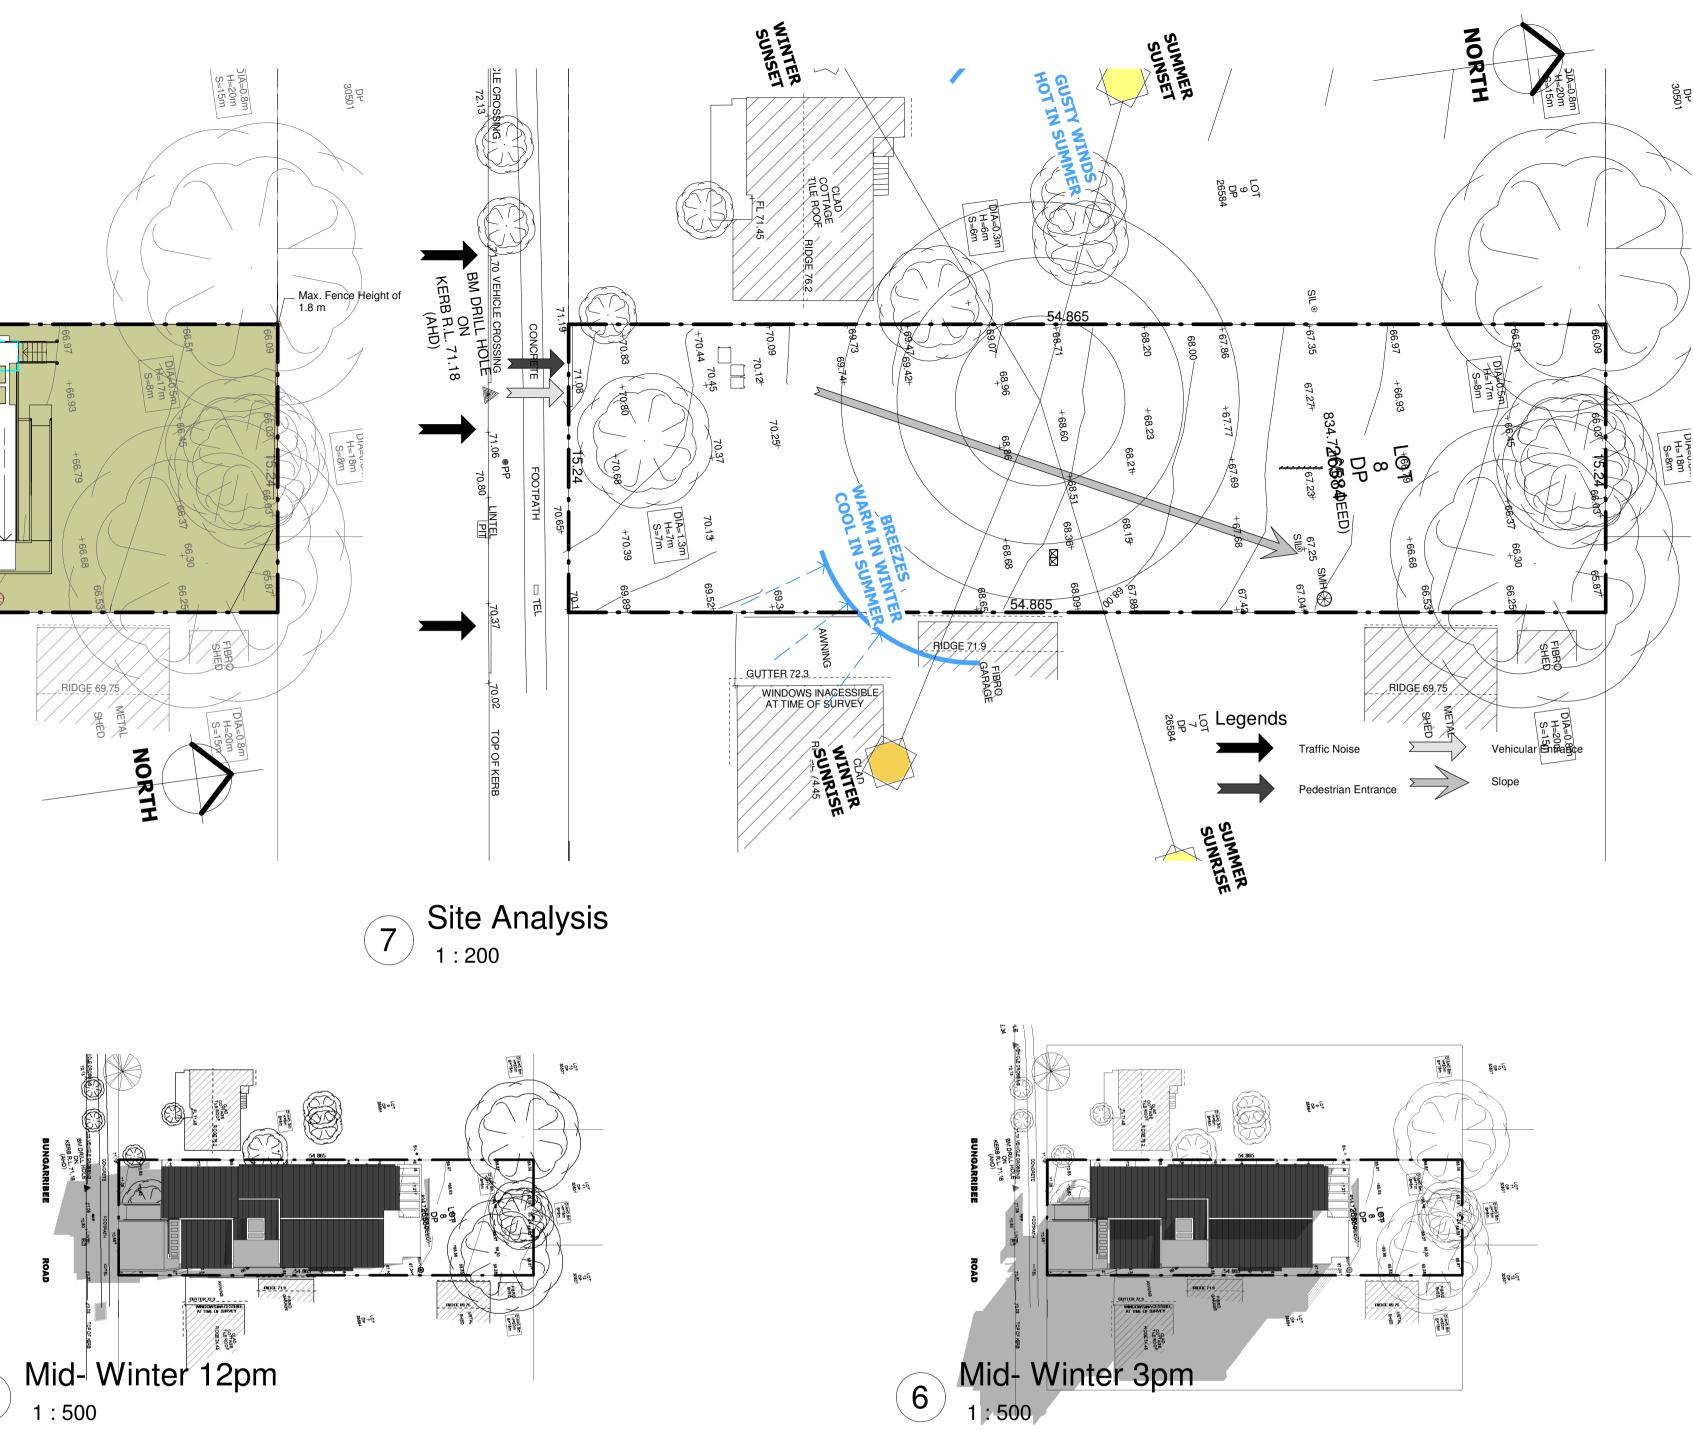

### Glazing Reccomendation from the Acoustic Report prepared by Far West Consulting Engineers

- Ground Level Facade to Road Bedroom 8.38 mm VLam with Acoustic seals and min. R<sub>w</sub> or STC •
- Rating of 34 West Elevation - Bedroom & Kitchen - 8.38 mm VLam with Acoustic seals and min.
- $R_w$  or STC Rating of 34
- **East & West Elevation Bedroom & all glazing** 6.38 mm VLam with Acoustic seals and min.  $R_w$  or STC Rating of 32 •

- First Level 
   Facade to Road Bedroom 8.38 mm VLam with Acoustic seals and min. R<sub>w</sub> or STC

   Rating of 34 •
- East & West Elevation Bedroom & Kitchen 8.38 mm VLam with Acoustic seals and min.  $R_w$  or STC Rating of 34 East & West Elevation Bedroom & all Kitchen 6.38 mm VLam with Acoustic seals and min.  $R_w$  or STC Rating of 32 •