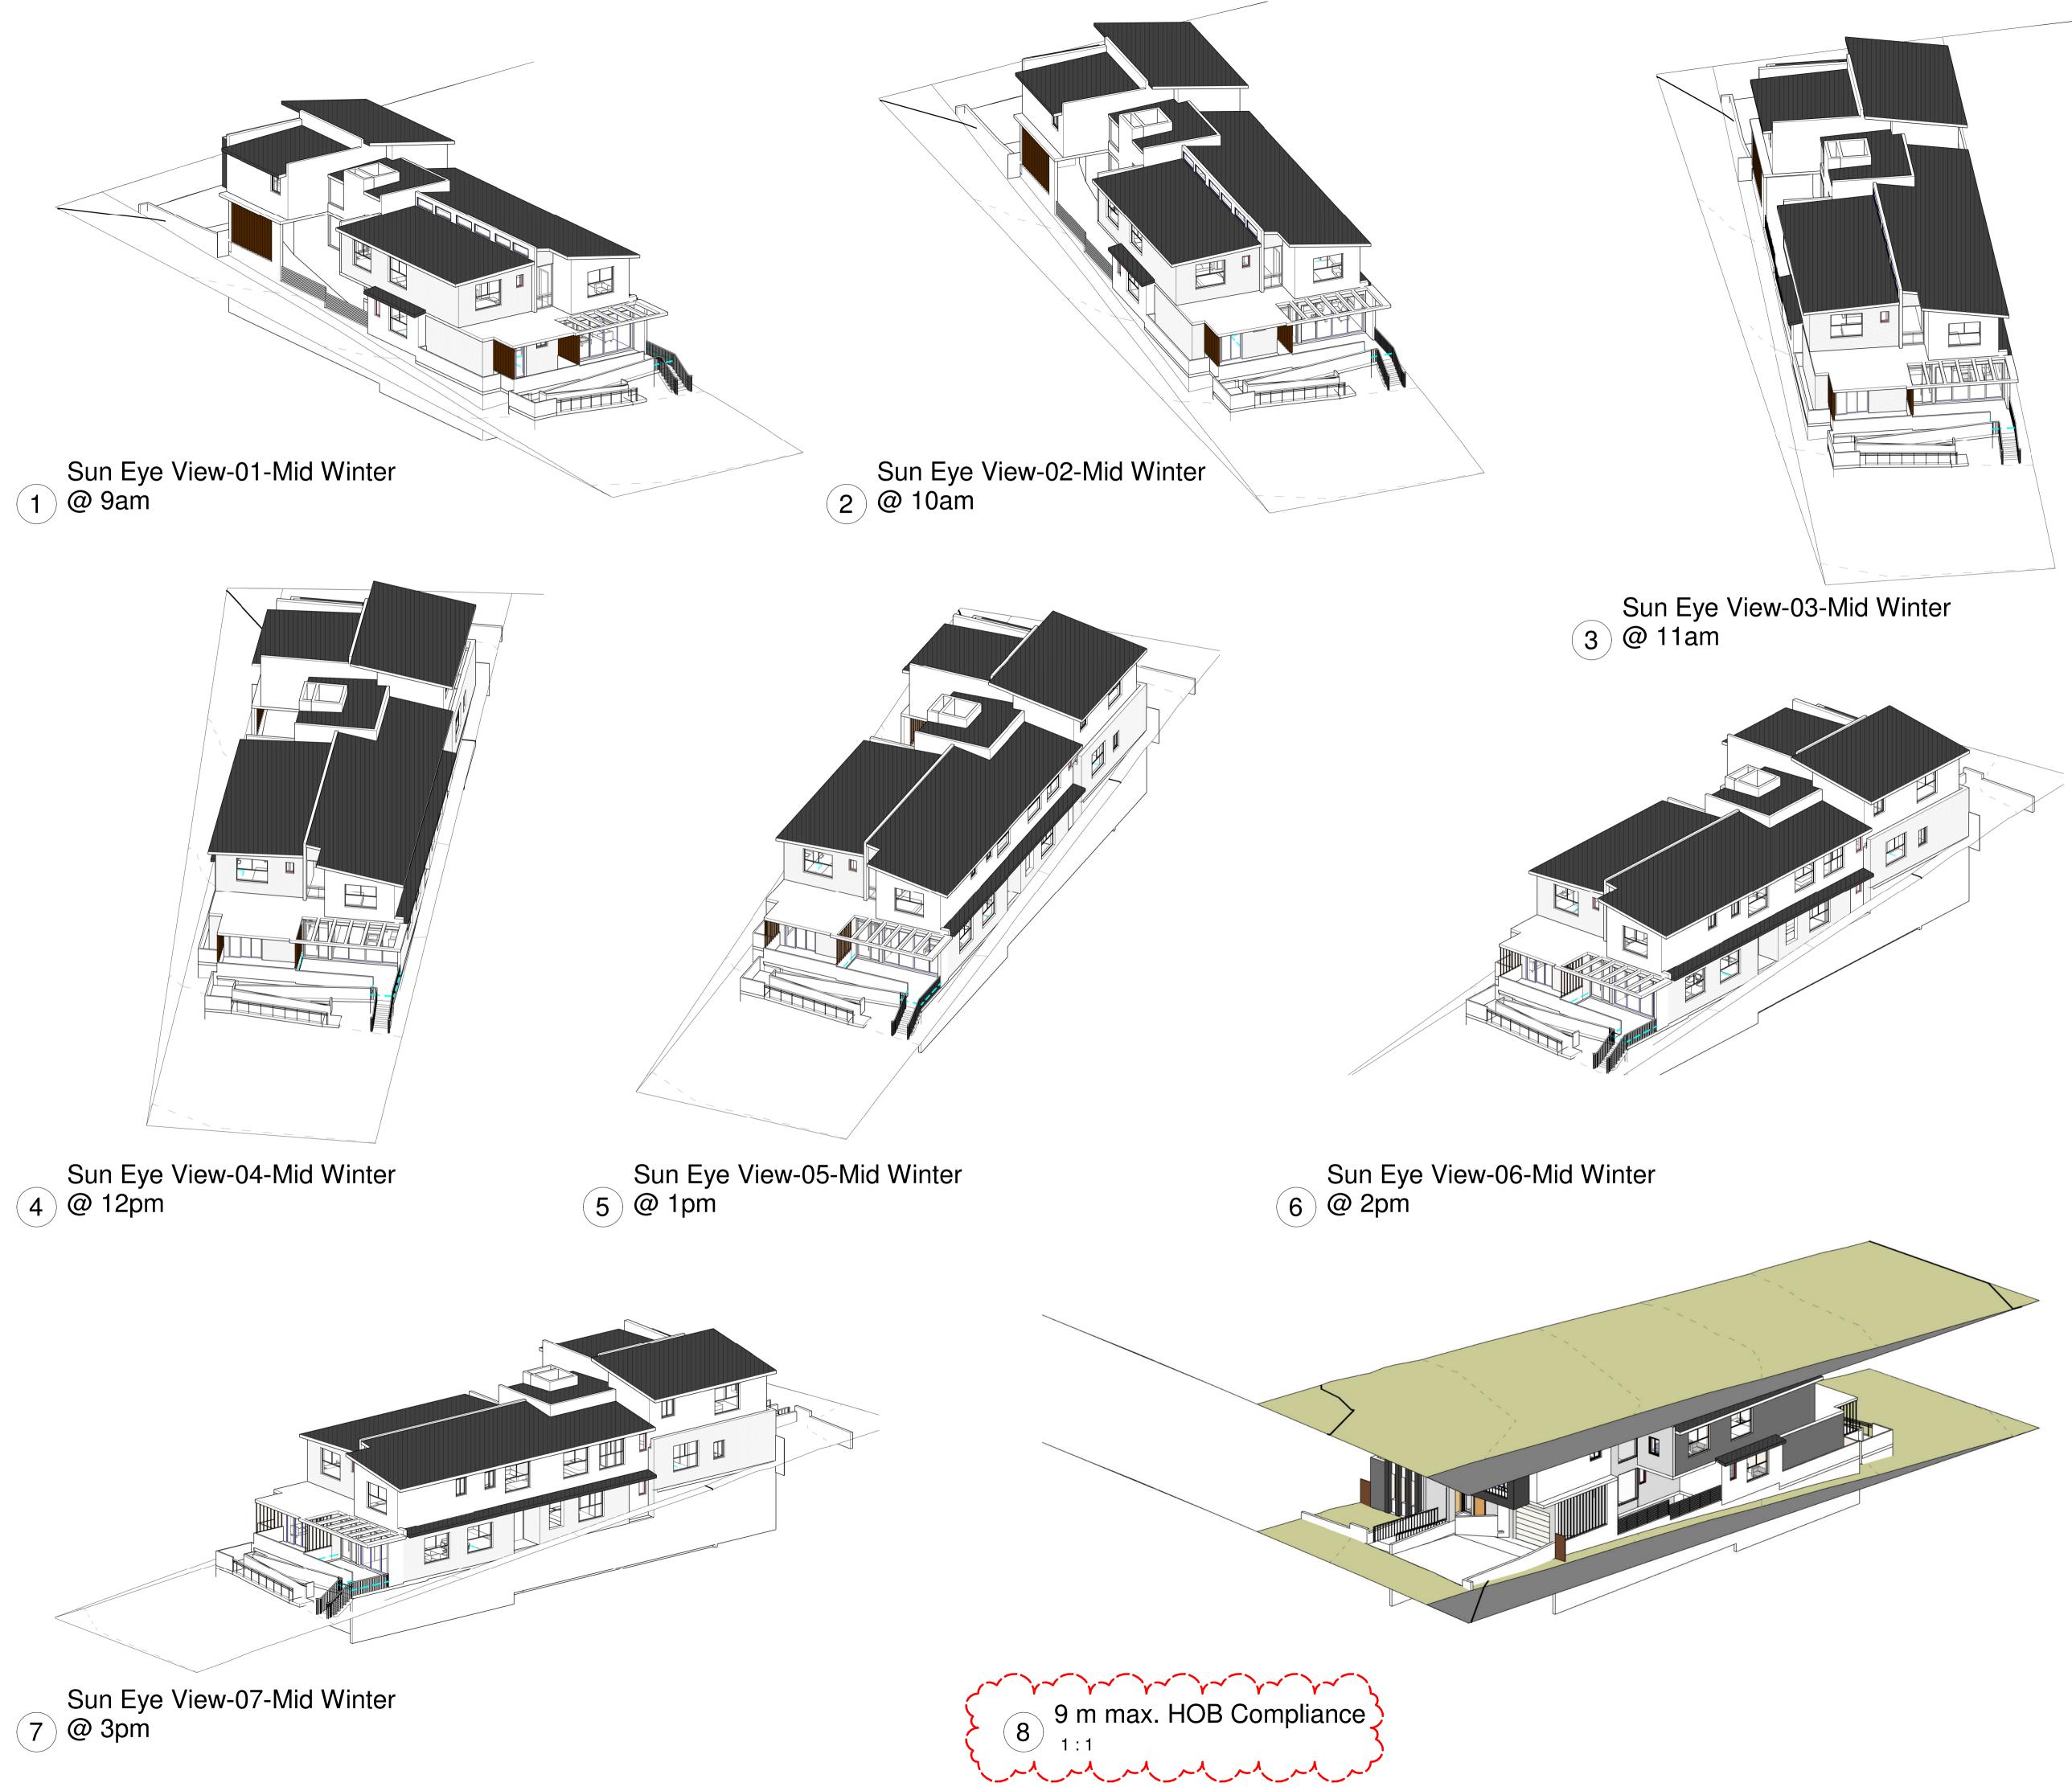

# Proposed 12 Rooms Boarding House at 225 Bungarribee Rd Blacktown NSW

9/09/2021 5:05:22 PM

| General Information   |                                 |  |  |  |  |
|-----------------------|---------------------------------|--|--|--|--|
| Council               | Blacktown City Council          |  |  |  |  |
| Project Address       | 225 Bungarribee Road, Blacktown |  |  |  |  |
| Site area             | 834.7 m <sup>2</sup>            |  |  |  |  |
| Maximum allowable FSR | No FSR Control                  |  |  |  |  |
| Maximum allowable GFA | Maximum allowable GFA           |  |  |  |  |
| Heritage              | Not Applicable                  |  |  |  |  |
| НОВ                   | 9 m                             |  |  |  |  |
| Zoning                | R2 - Low Density Residential    |  |  |  |  |
| Site Frontage         | 15.24 m                         |  |  |  |  |
| Deep Soil             | No Deep Soil Control            |  |  |  |  |
| Landscaping           | No Landscaping Control          |  |  |  |  |
| Communal Open Space   | 20 m <sup>2</sup>               |  |  |  |  |