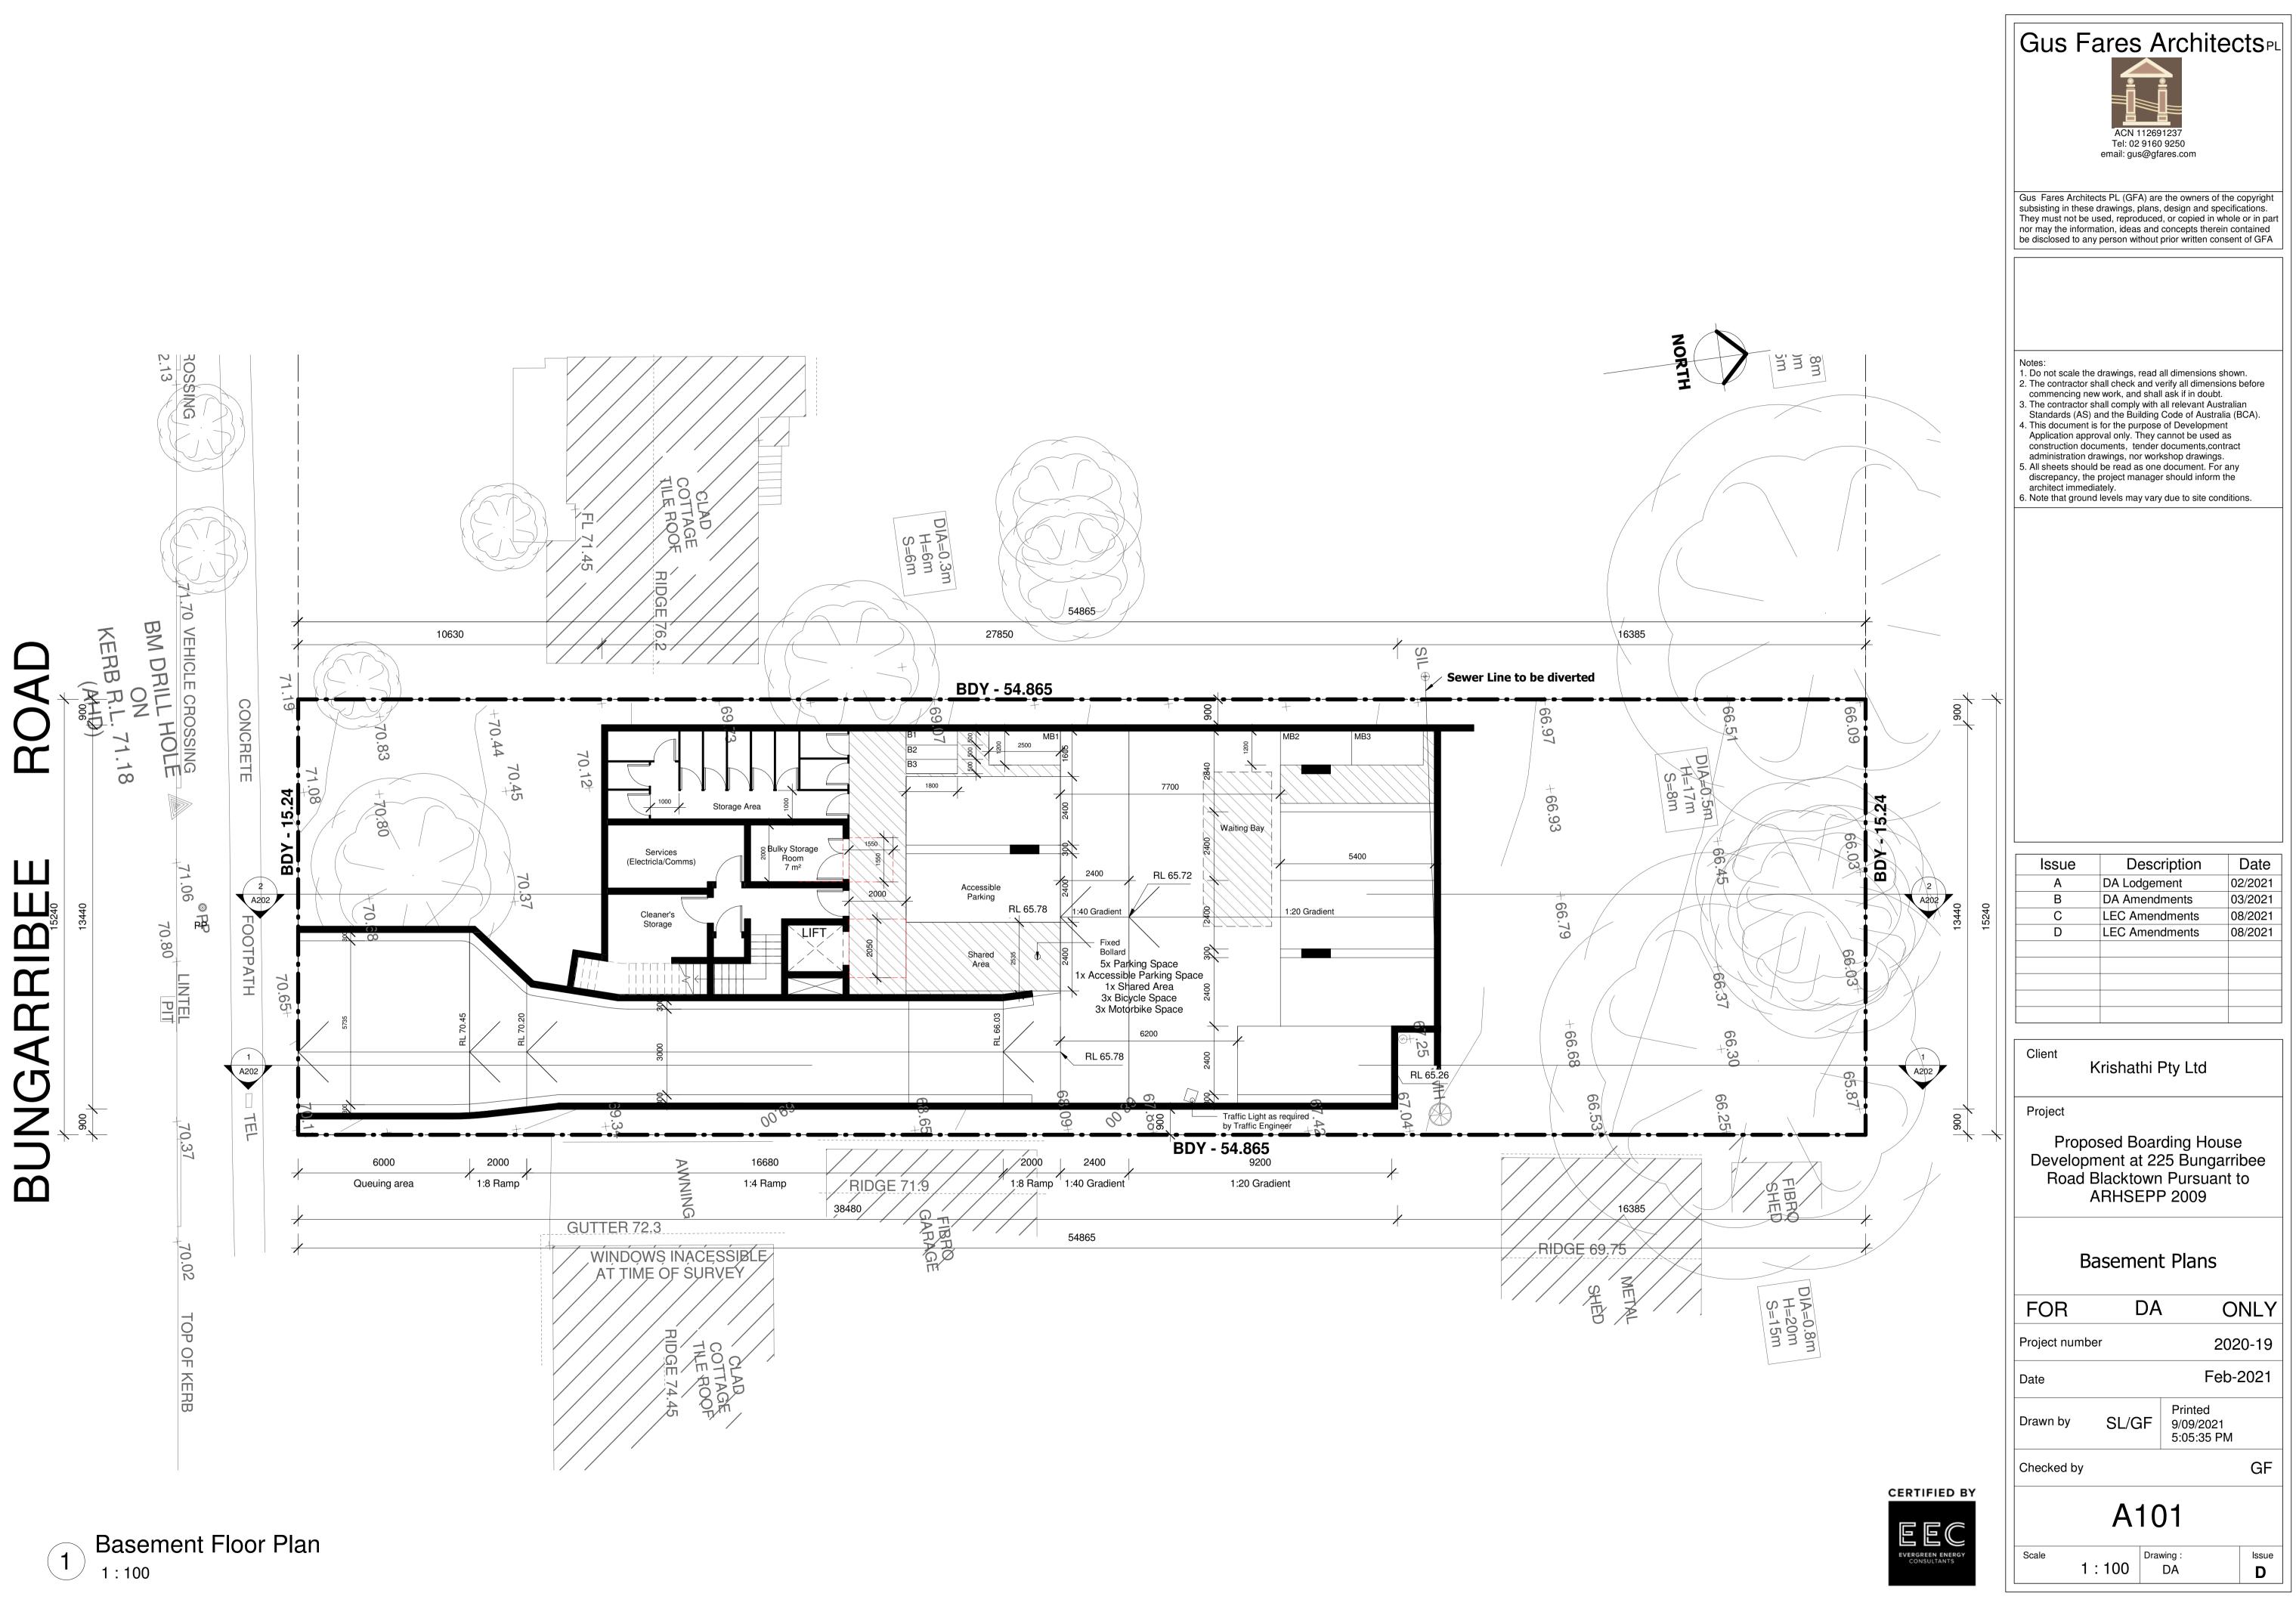

| Proposal              |                                                 |                                               |  |  |  |  |
|-----------------------|-------------------------------------------------|-----------------------------------------------|--|--|--|--|
|                       | Manager Double Looge                            | r Total                                       |  |  |  |  |
| Room Numbers          | 1 11                                            | 12 (24 Persons) Rooms (incl. accessible room) |  |  |  |  |
| Accessible Rooms      | 2                                               | 2 Rooms                                       |  |  |  |  |
| Proposed GFA          |                                                 | 532.16 m <sup>2</sup>                         |  |  |  |  |
| Proposed FSR          |                                                 | No FSR Control                                |  |  |  |  |
| Carpark (Residential) | 0.5 parking space/room 6 Residential Car Spaces |                                               |  |  |  |  |
|                       |                                                 |                                               |  |  |  |  |
|                       |                                                 |                                               |  |  |  |  |
|                       |                                                 | 6 Total Car Spaces                            |  |  |  |  |
| Carpark (Shared area) | 1                                               | 1 Shared area                                 |  |  |  |  |
| Motorcycle            | 0.2 space/room                                  | 3 Motorcycle Spaces                           |  |  |  |  |
| Bycicle carpark       | 0.2 space/room                                  | 3 Bicycle Spaces                              |  |  |  |  |
| Deep Soil             |                                                 | 242 m <sup>2</sup>                            |  |  |  |  |
| Landscape             |                                                 | 242 m <sup>2</sup>                            |  |  |  |  |
| Communal Open Space   |                                                 | 231 m <sup>2</sup>                            |  |  |  |  |