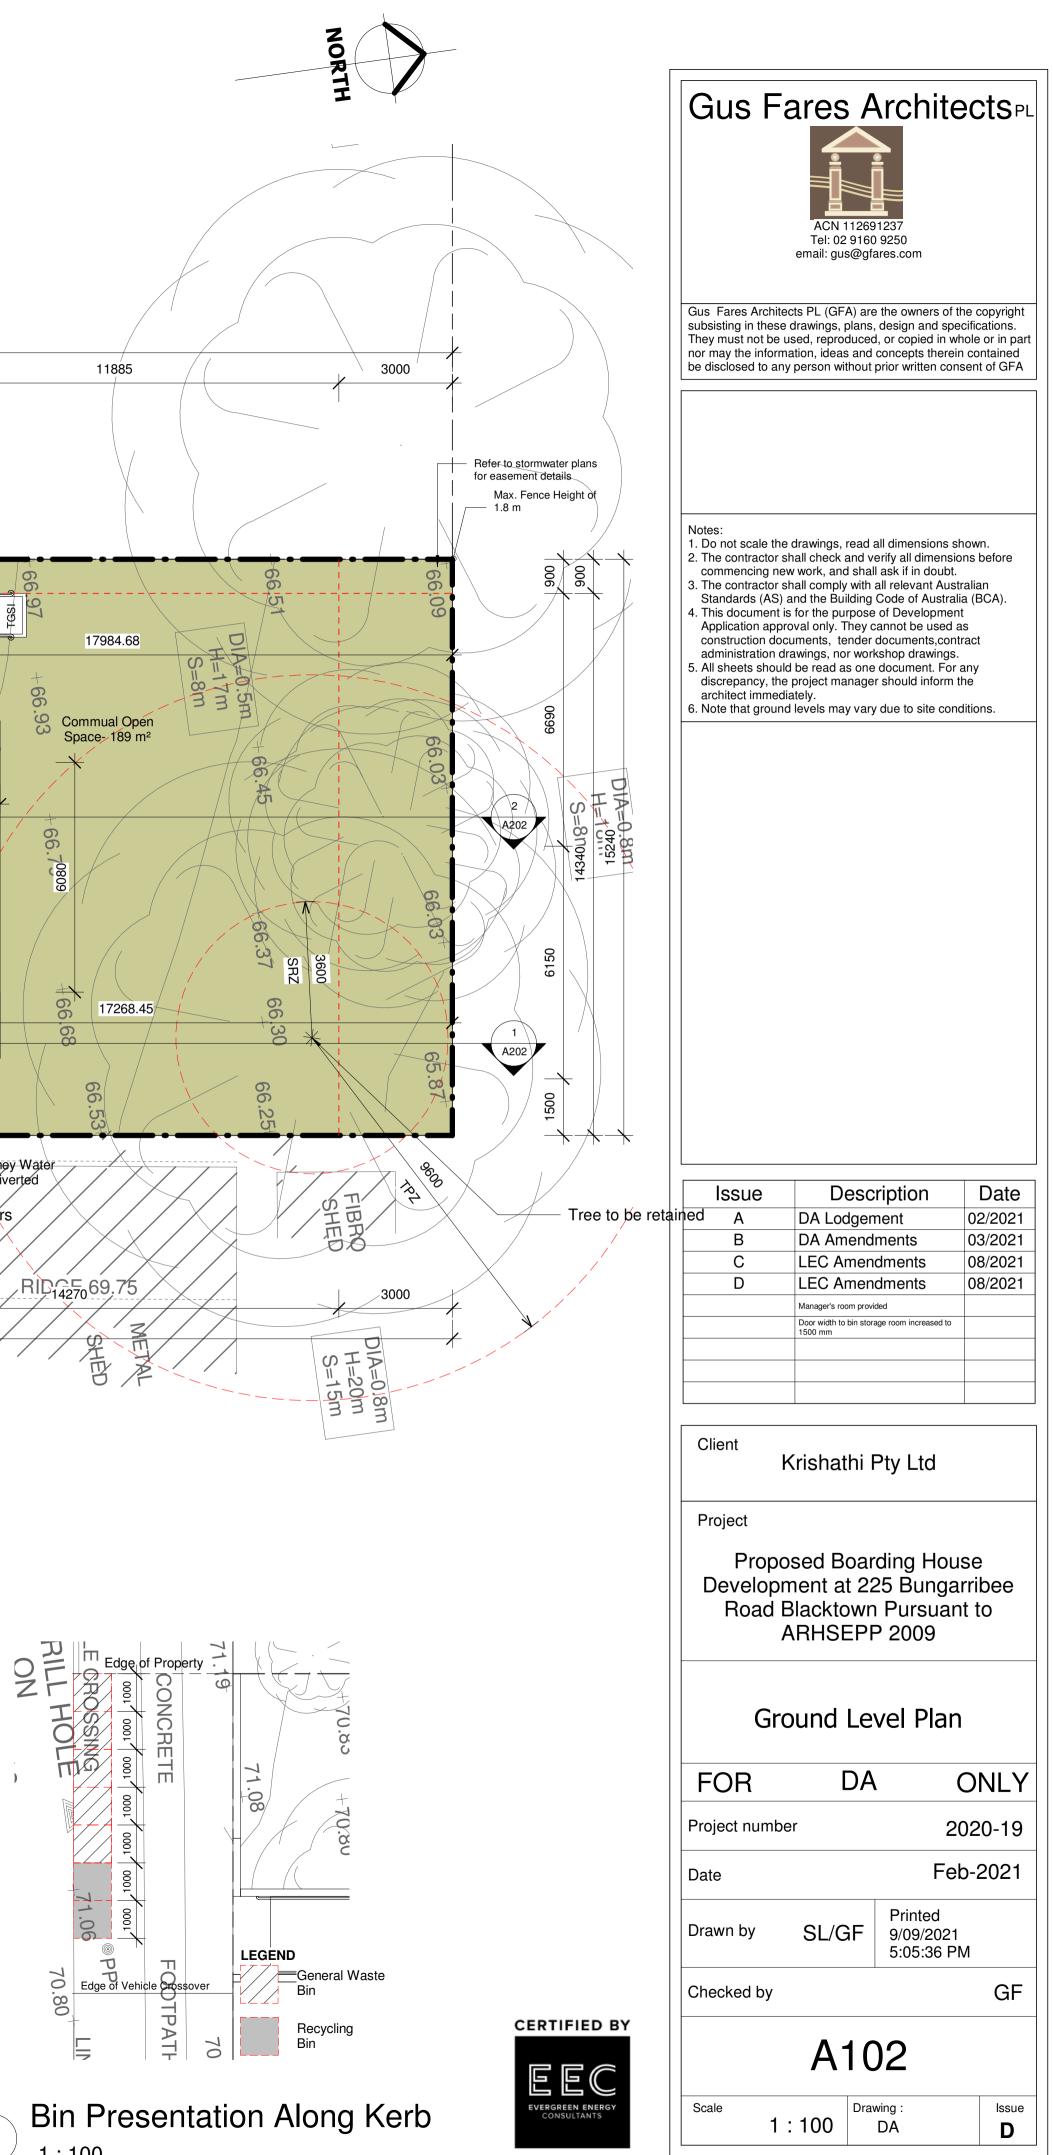

| Proposal              |                                                 |                                               |  |  |  |  |
|-----------------------|-------------------------------------------------|-----------------------------------------------|--|--|--|--|
|                       | Manager Double Looge                            | r Total                                       |  |  |  |  |
| Room Numbers          | 1 11                                            | 12 (24 Persons) Rooms (incl. accessible room) |  |  |  |  |
| Accessible Rooms      | 2                                               | 2 Rooms                                       |  |  |  |  |
| Proposed GFA          |                                                 | 532.16 m <sup>2</sup>                         |  |  |  |  |
| Proposed FSR          |                                                 | No FSR Control                                |  |  |  |  |
| Carpark (Residential) | 0.5 parking space/room 6 Residential Car Spaces |                                               |  |  |  |  |
|                       |                                                 |                                               |  |  |  |  |
|                       |                                                 |                                               |  |  |  |  |
|                       |                                                 | 6 Total Car Spaces                            |  |  |  |  |
| Carpark (Shared area) | 1                                               | 1 Shared area                                 |  |  |  |  |
| Motorcycle            | 0.2 space/room                                  | 3 Motorcycle Spaces                           |  |  |  |  |
| Bycicle carpark       | 0.2 space/room                                  | 3 Bicycle Spaces                              |  |  |  |  |
| Deep Soil             |                                                 | 242 m <sup>2</sup>                            |  |  |  |  |
| Landscape             |                                                 | 242 m <sup>2</sup>                            |  |  |  |  |
| Communal Open Space   |                                                 | 231 m <sup>2</sup>                            |  |  |  |  |