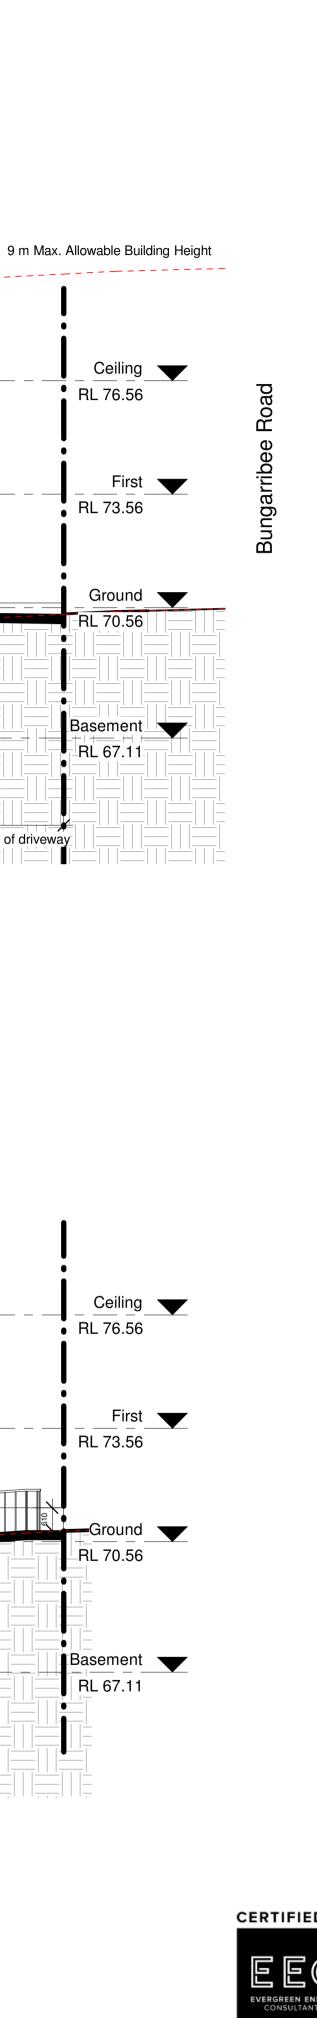

# Proposed 12 Rooms Boarding House at 225 Bungarribee Rd Blacktown NSW

9/09/2021 5:05:22 PM

| General Information   |                                 |  |  |  |  |
|-----------------------|---------------------------------|--|--|--|--|
| Council               | Blacktown City Council          |  |  |  |  |
| Project Address       | 225 Bungarribee Road, Blacktown |  |  |  |  |
| Site area             | 834.7 m <sup>2</sup>            |  |  |  |  |
| Maximum allowable FSR | No FSR Control                  |  |  |  |  |
| Maximum allowable GFA | Maximum allowable GFA           |  |  |  |  |
| Heritage              | Not Applicable                  |  |  |  |  |
| НОВ                   | 9 m                             |  |  |  |  |
| Zoning                | R2 - Low Density Residential    |  |  |  |  |
| Site Frontage         | 15.24 m                         |  |  |  |  |
| Deep Soil             | No Deep Soil Control            |  |  |  |  |
| Landscaping           | No Landscaping Control          |  |  |  |  |
| Communal Open Space   | 20 m <sup>2</sup>               |  |  |  |  |