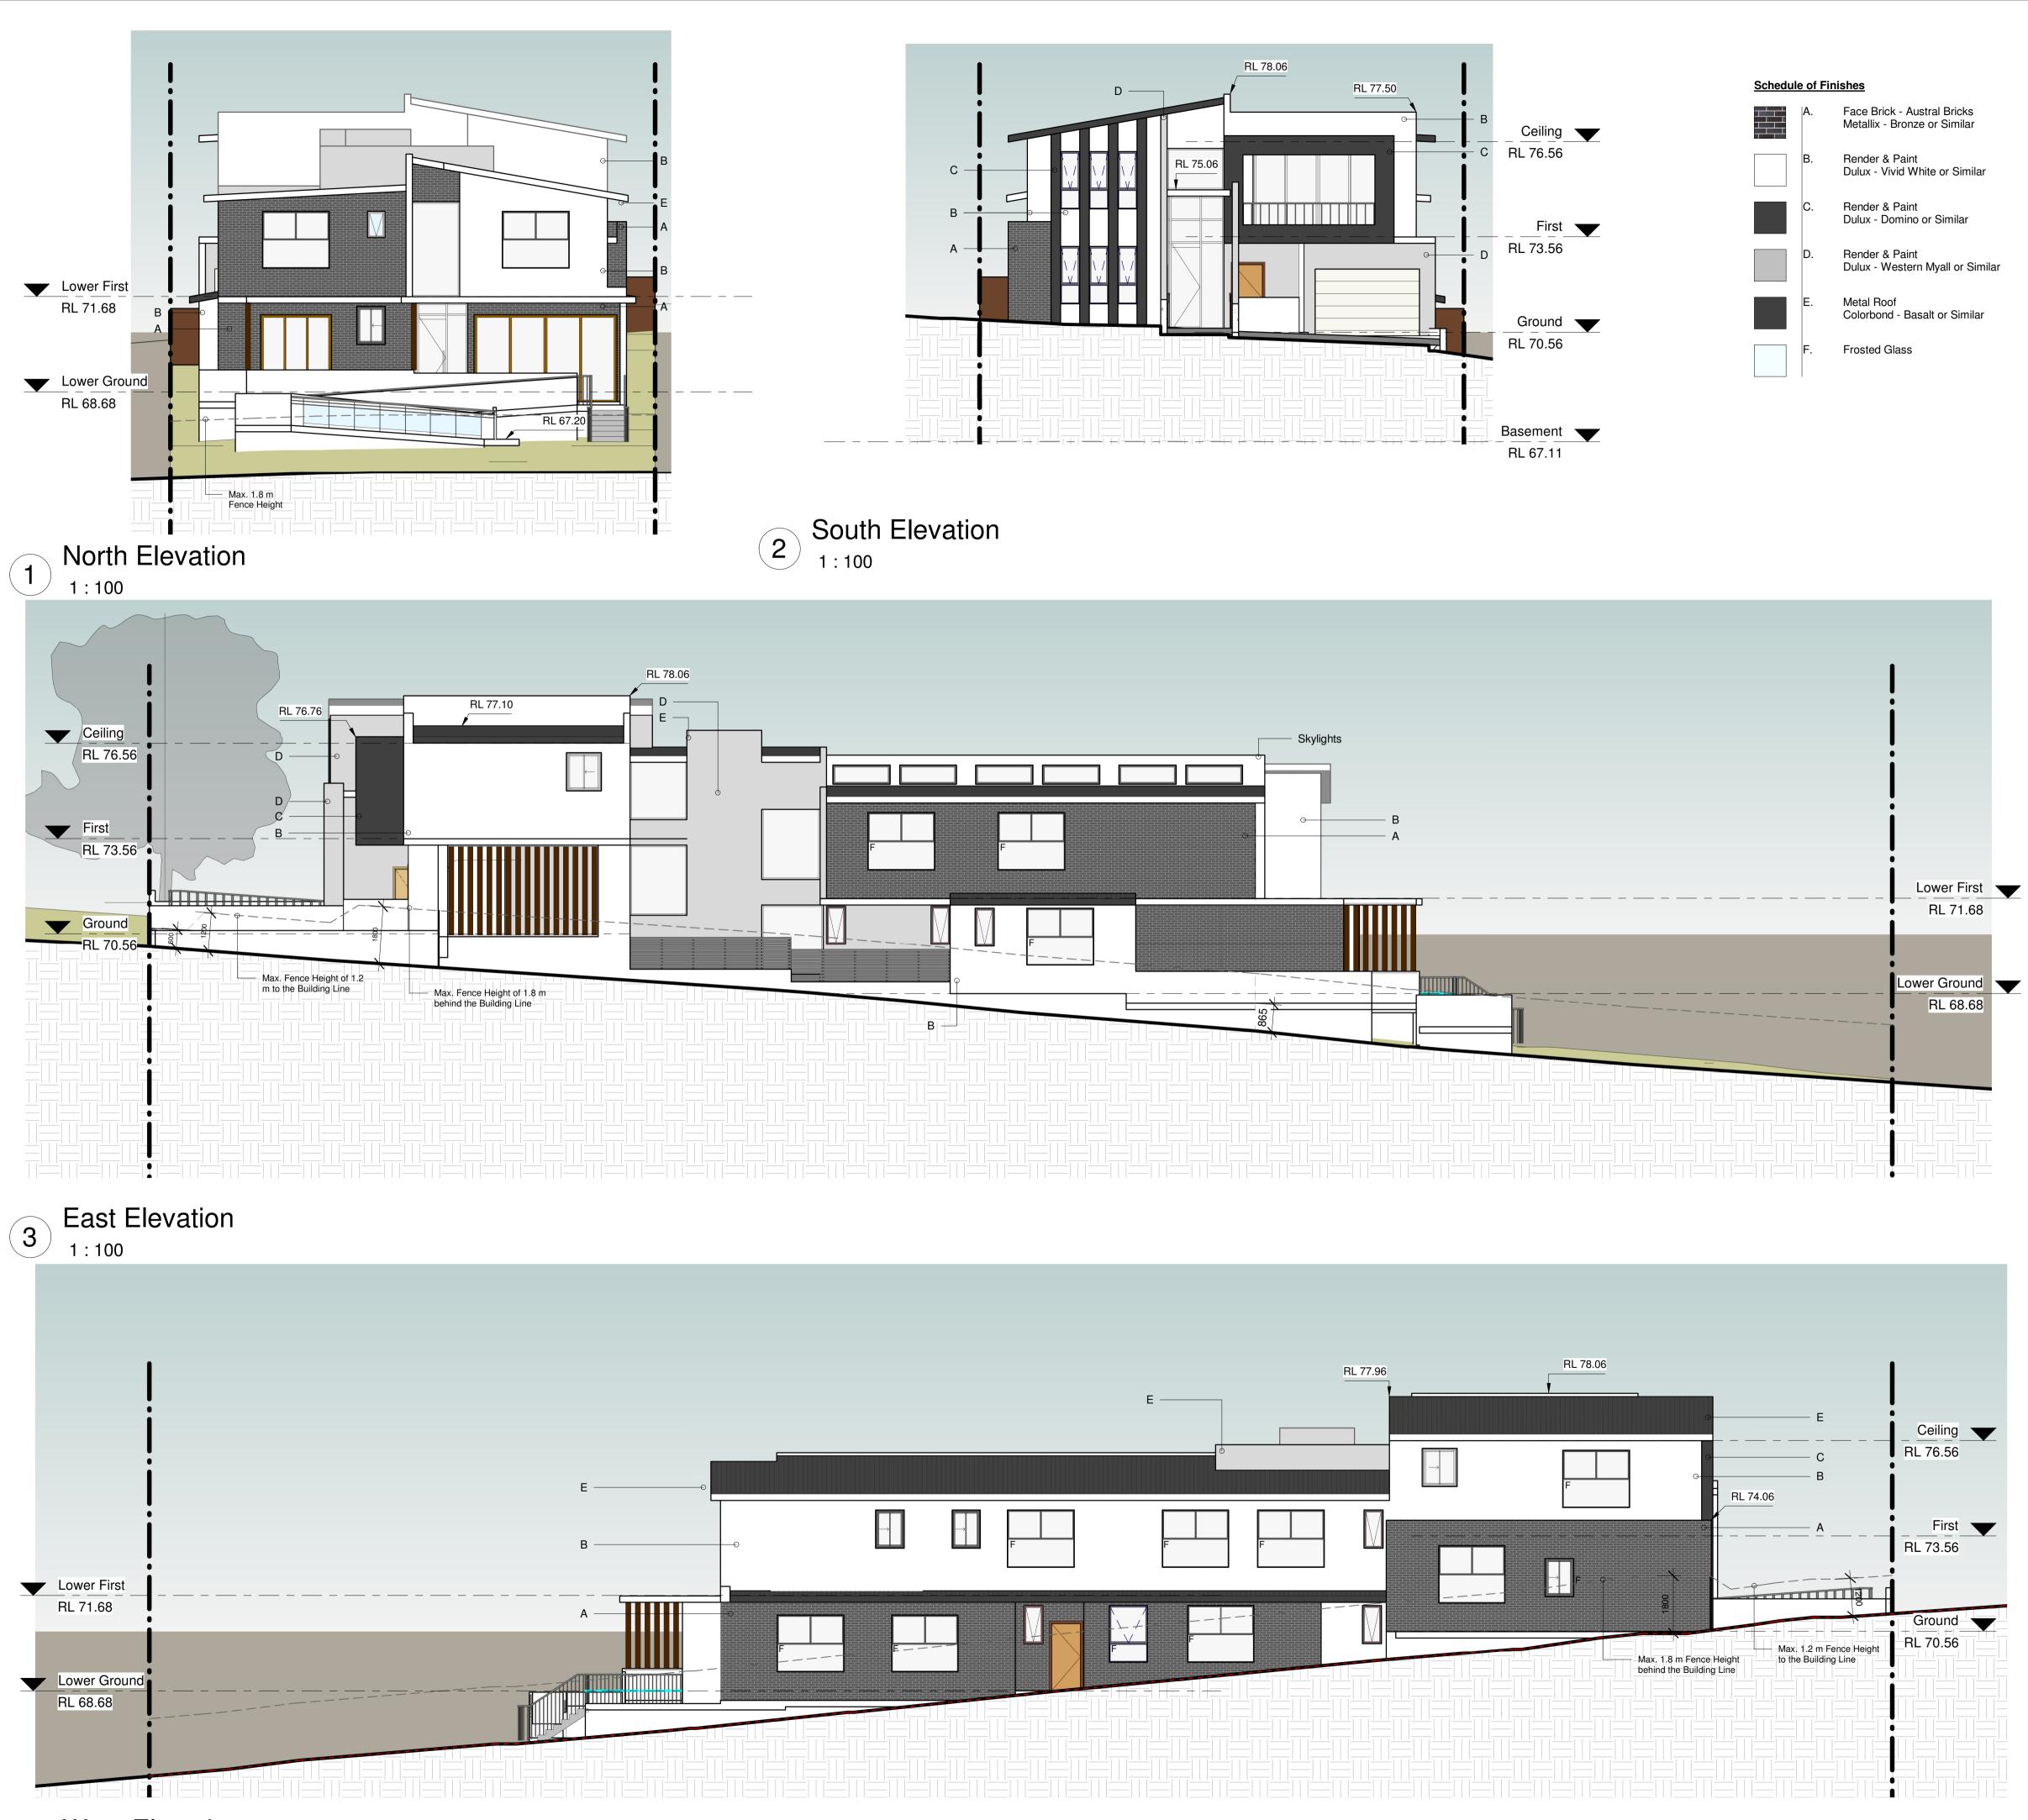

### Glazing Reccomendation from the Acoustic Report prepared by Far West Consulting Engineers

- Ground Level Facade to Road Bedroom 8.38 mm VLam with Acoustic seals and min. R<sub>w</sub> or STC •
- Rating of 34 West Elevation - Bedroom & Kitchen - 8.38 mm VLam with Acoustic seals and min.
- $R_w$  or STC Rating of 34
- **East & West Elevation Bedroom & all glazing** 6.38 mm VLam with Acoustic seals and min.  $R_w$  or STC Rating of 32 •

- First Level 
   Facade to Road Bedroom 8.38 mm VLam with Acoustic seals and min. R<sub>w</sub> or STC

   Rating of 34 •
- East & West Elevation Bedroom & Kitchen 8.38 mm VLam with Acoustic seals and min.  $R_w$  or STC Rating of 34 East & West Elevation Bedroom & all Kitchen 6.38 mm VLam with Acoustic seals and min.  $R_w$  or STC Rating of 32 •