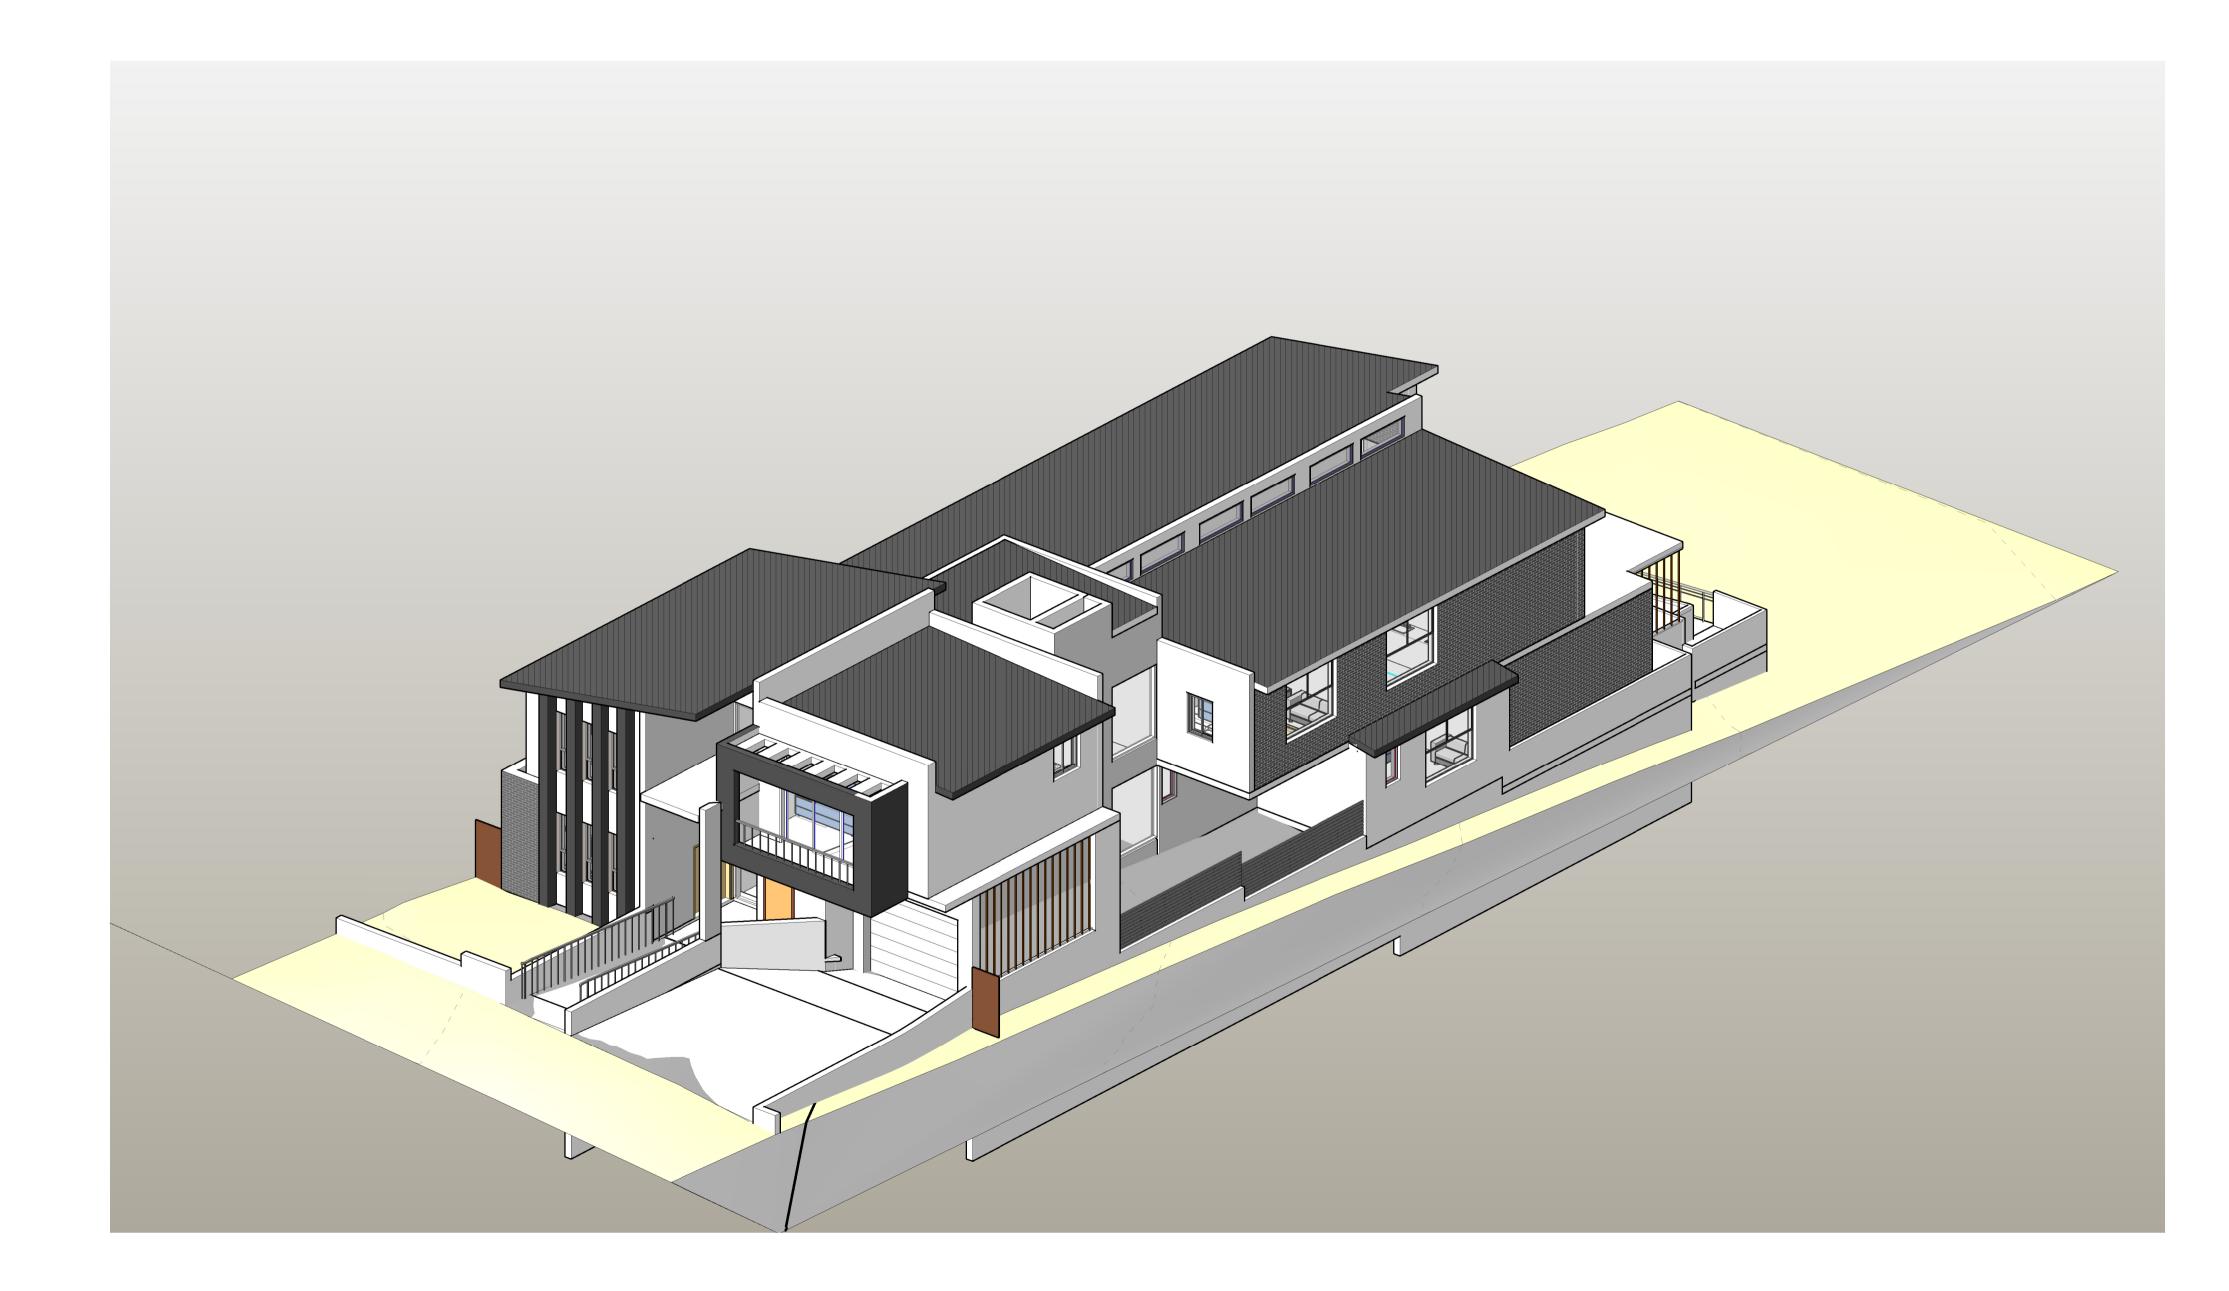

# Proposed 12 Rooms Boarding House at 225 Bungarribee Rd Blacktown NSW







9/09/2021 5:05:22 PM







| General Information   |                                 |  |  |  |  |
|-----------------------|---------------------------------|--|--|--|--|
| Council               | Blacktown City Council          |  |  |  |  |
| Project Address       | 225 Bungarribee Road, Blacktown |  |  |  |  |
| Site area             | 834.7 m <sup>2</sup>            |  |  |  |  |
| Maximum allowable FSR | No FSR Control                  |  |  |  |  |
| Maximum allowable GFA | Maximum allowable GFA           |  |  |  |  |
| Heritage              | Not Applicable                  |  |  |  |  |
| НОВ                   | 9 m                             |  |  |  |  |
| Zoning                | R2 - Low Density Residential    |  |  |  |  |
| Site Frontage         | 15.24 m