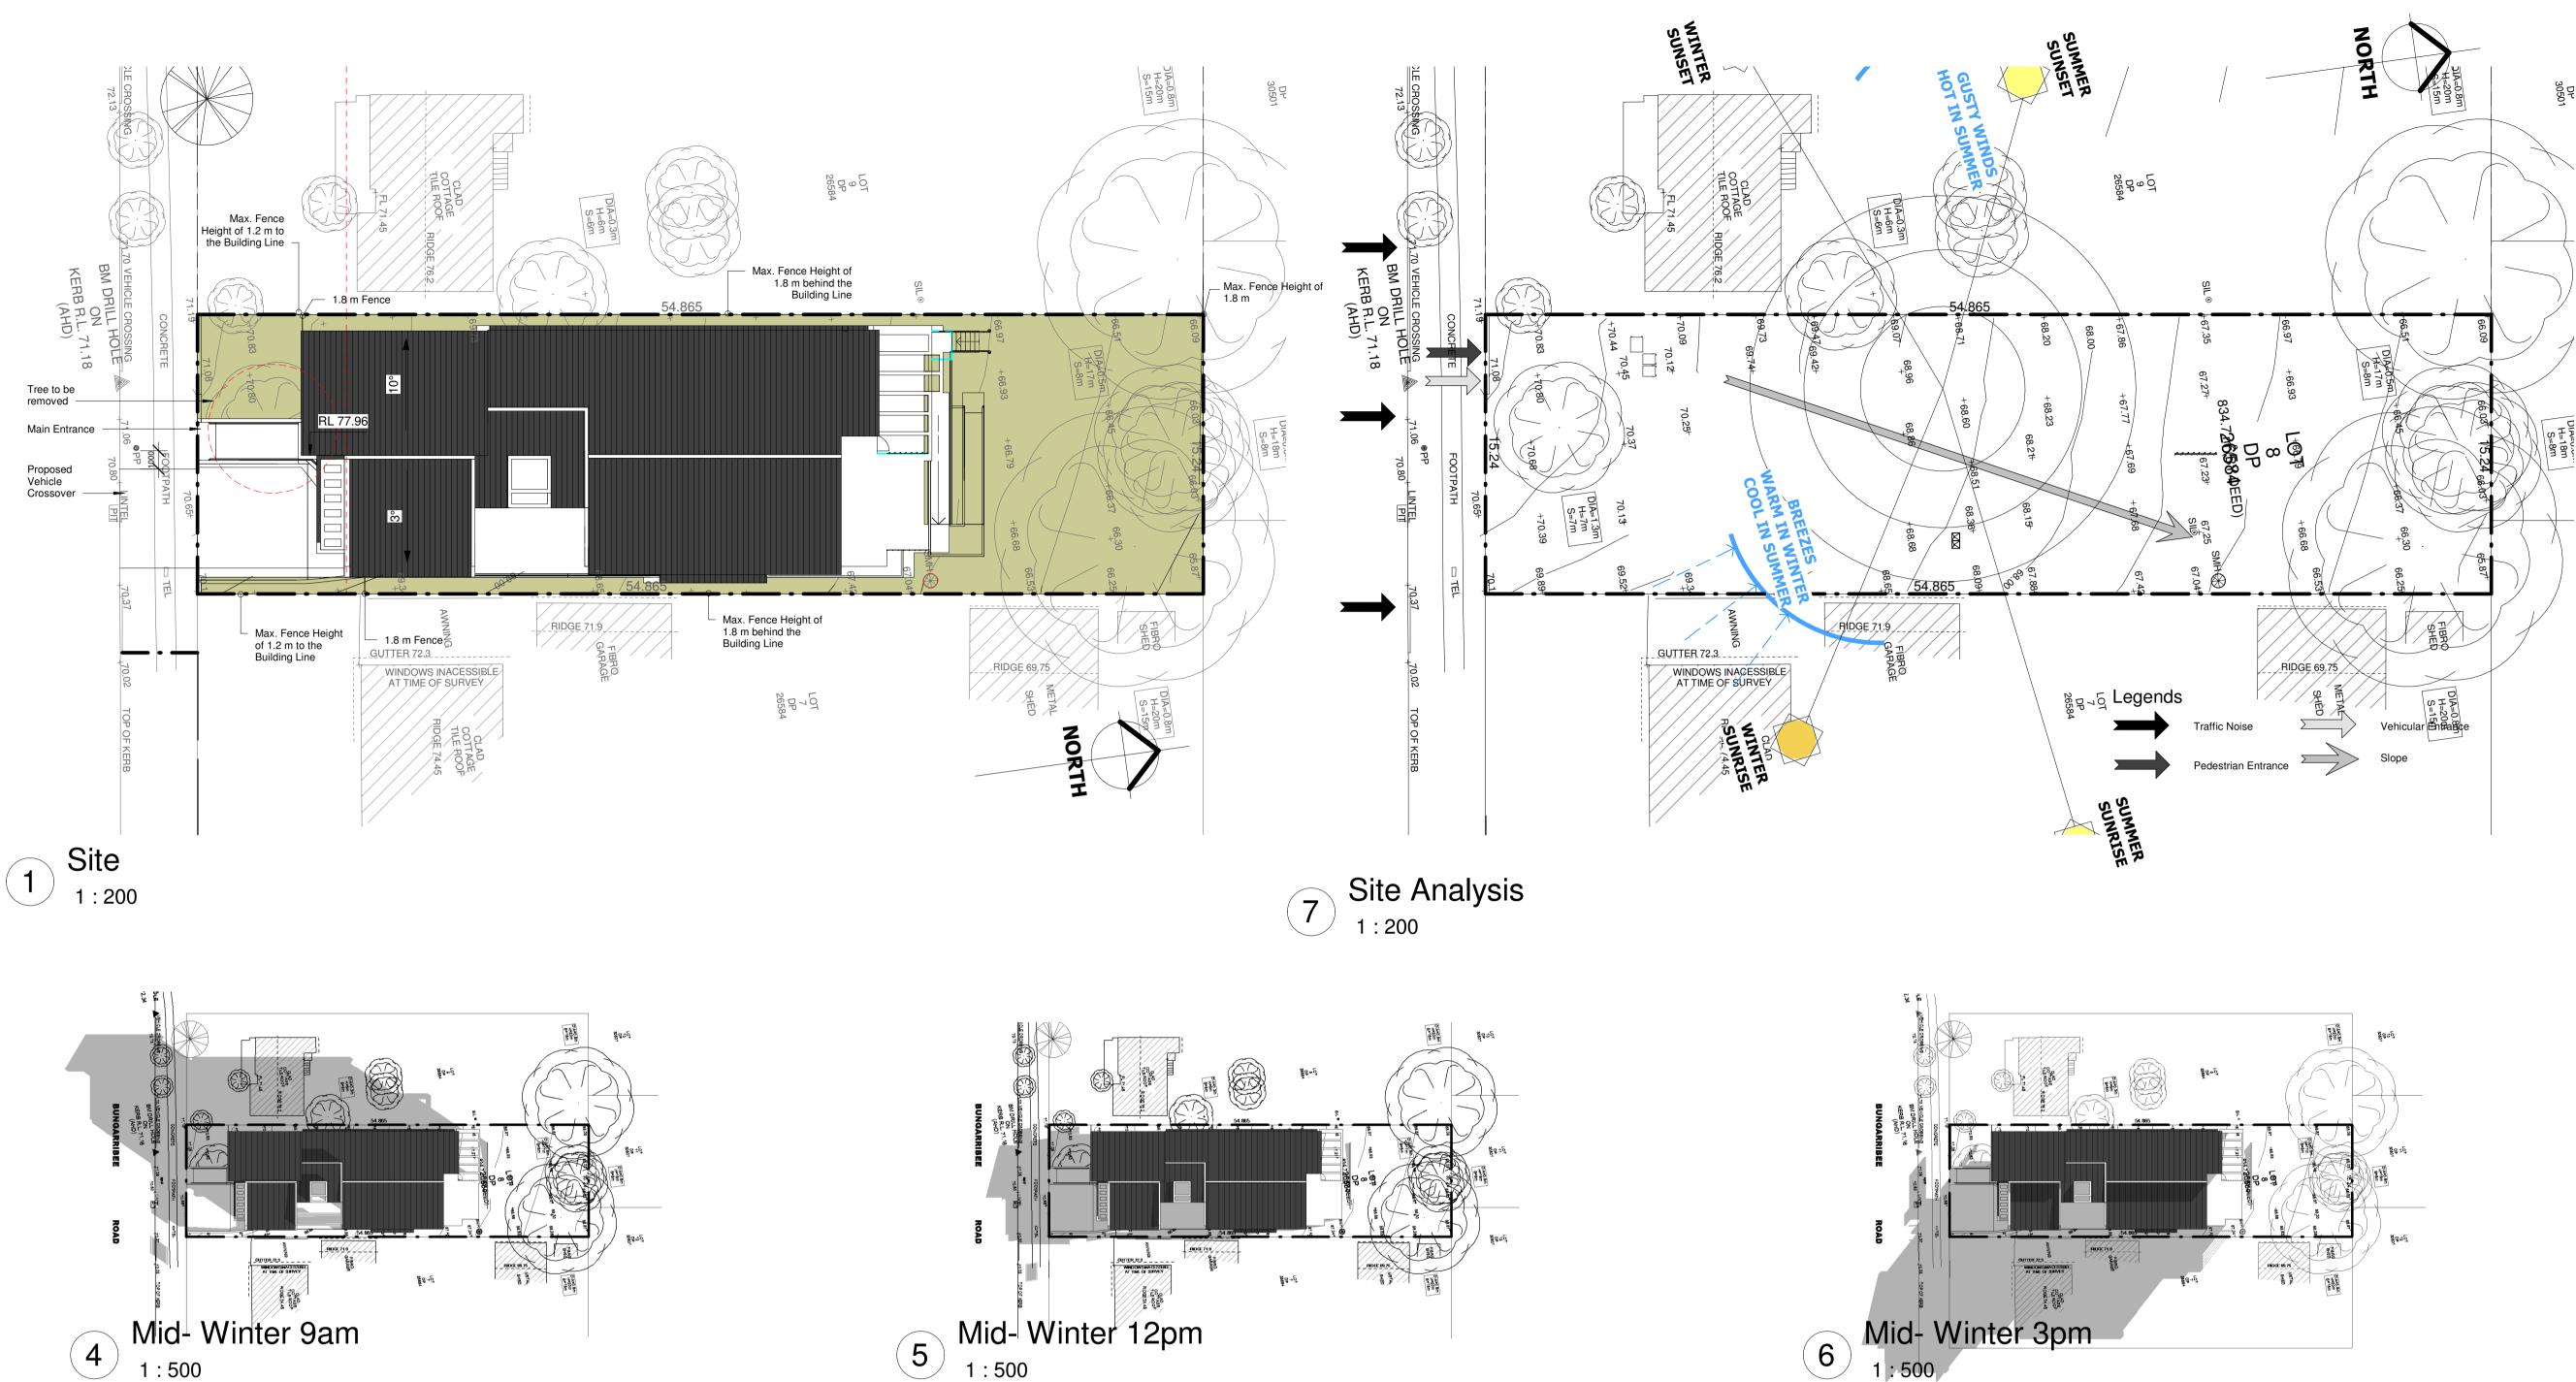

# Proposed 12 Rooms Boarding House at 225 Bungarribee Rd Blacktown NSW







9/09/2021 5:05:22 PM







| General Information   |                                 |  |  |  |  |
|-----------------------|---------------------------------|--|--|--|--|
| Council               | Blacktown City Council          |  |  |  |  |
| Project Address       | 225 Bungarribee Road, Blacktown |  |  |  |  |
| Site area             | 834.7 m <sup>2</sup>            |  |  |  |  |
| Maximum allowable FSR | No FSR Control                  |  |  |  |  |
| Maximum allowable GFA | Maximum allowable GFA           |  |  |  |  |
| Heritage              | Not Applicable                  |  |  |  |  |
| НОВ                   | 9 m                             |  |  |  |  |
| Zoning                | R2 - Low Density Residential    |  |  |  |  |
| Site Frontage         | 15.24 m                         |  |  |  |  |
|